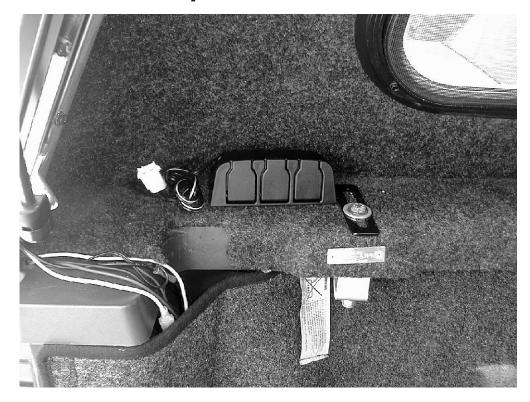

### View of preferred mounting position.

Typical installation shown.

Reference wire diagrams and installation instructions on other side.

Use rear J-Bolt to secure the power point.

#### Features include:

Spring loaded safety outlet covers to protect from debris entering the receptacle.

Small enough to mount out of the way, and will match any interior.

Locate anywhere 12V power point is required.