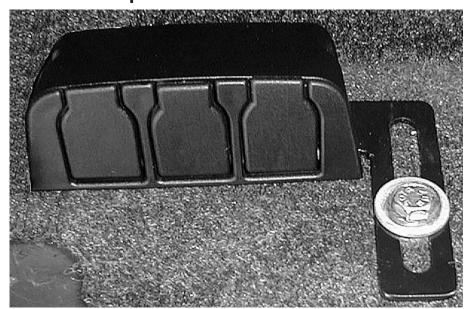

### View of preferred mounting position.

Typical installation shown.

Reference wire diagrams and installation instructions on other side.

Use rear J-Bolt to secure the power point.

#### Features include:

Spring loaded safety outlet covers to protect from debris entering the receptacle.

Small enough to mount out of the way, and will match any interior.

Locate anywhere 12V power point is required.

Angle design allows for ease of connection.

Product is injection molded A.B.S. (black) for O.E.M. quality.

#### Close-up view of J-Bolt mount.

All wiring installation instructions and requirements on other side.