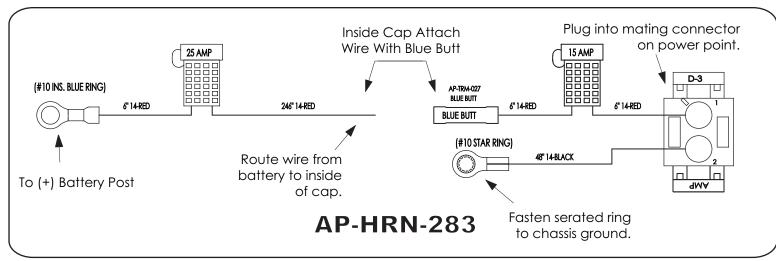

#### Close-up view of J-Bolt mount.

All wiring installation instructions and requirements on other side.