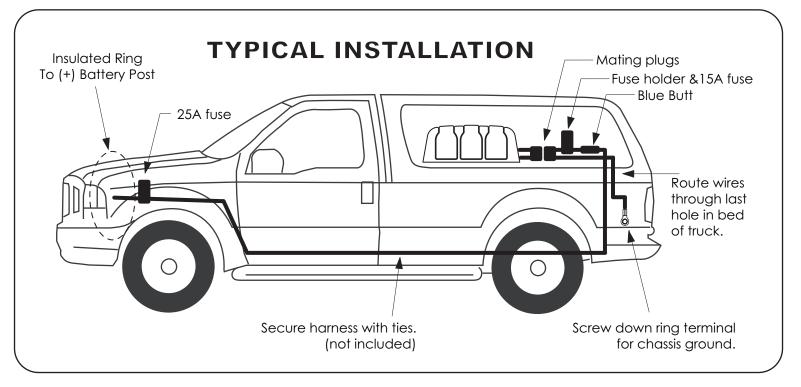

### View of preferred mounting position.

Typical installation shown.

Reference wire diagrams and installation instructions on other side.

Use rear J-Bolt to secure the power point.