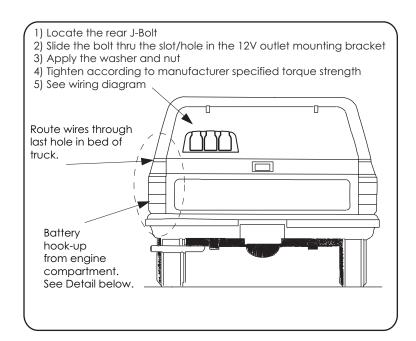

### View of preferred mounting position.

Typical installation shown.

Reference wire diagrams and installation instructions on other side.

Use rear J-Bolt to secure the power point.

#### Close-up view of J-Bolt mount.

All wiring installation instructions and requirements on other side.